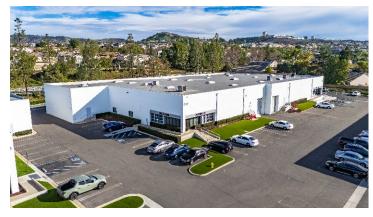

3740 Prospect Ave, Yorba Linda, CA 92886

## www.YorbaLindaCommerceCenter.com

Building Size: +14,010 SF

Office Size: <u>+</u>3,188 SF

One (1) Interior Dock Door

Two (2) Ground Level Doors

New Paint, Flooring, Kitchen, Roof

Plenty of Parking

Available July 1, 2024