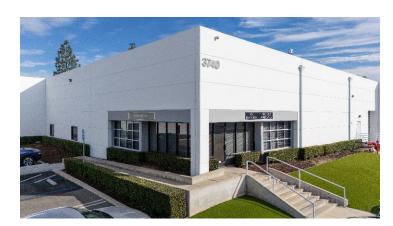

3740 Prospect Ave, Yorba Linda, CA 92886

## www.YorbaLindaCommerceCenter.com

Building Size: +14,010 SF

Office Size: <u>+</u>3,188 SF

One (1) Interior Dock Door

Two (2) Ground Level Doors

New Paint, Flooring, Kitchen, Roof

Plenty of Parking

Available July 1, 2024