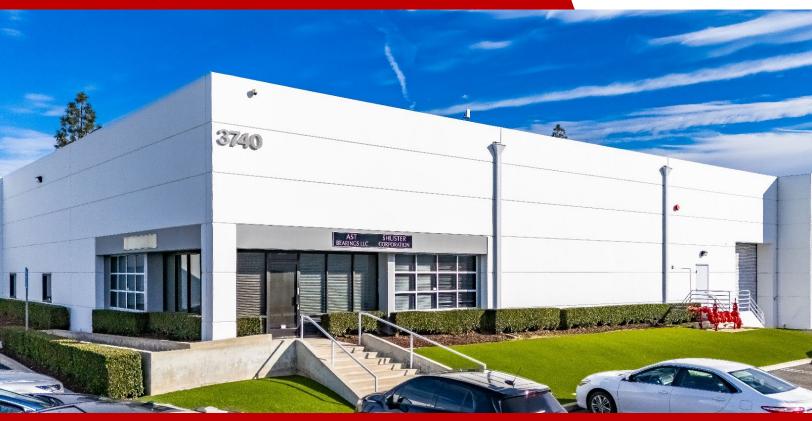

3740 Prospect Ave, Yorba Linda, CA 92886

## www.YorbaLindaCommerceCenter.com

Building Size: +14,010 SF

Office Size: <u>+</u>3,188 SF

One (1) Interior Dock Door

Two (2) Ground Level Doors

New Paint, Flooring, Kitchen, Roof

Plenty of Parking

Available July 1, 2024