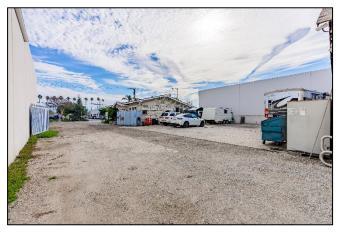

#### **PROPERTY HIGHLIGHTS**

- <u>+</u> 13,286 SF Lot
- <u>+</u> 1,429 SF Office
- Rare Contractor's Yard
- Office Structure Built in 1922
- Vacant Upon Close of Escrow Possible
- Zoning M-2
- Uses permissible per zoning, Buyer shall verify:
  - Automobile repair, parts, supplies, tire installation
  - Contractor's Yard
  - Equipment Rental
  - Construction materials
  - Collection facility (recycling)