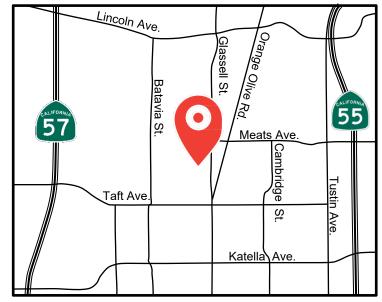

### FOR SALE

# + 13,286 Square Feet CONTRACTOR'S YARD



## 1962 N. Glassell St., Orange, CA 92865

#### **PROPERTY HIGHLIGHTS**

- <u>+</u> 13,286 SF Lot
- <u>+</u> 1,429 SF Office
- Rare Contractor's Yard
- Office Structure Built in 1922
- Vacant Upon Close of Escrow Possible
- Zoning M-2
- Uses permissible per zoning, Buyer shall verify:
  - Automobile repair, parts, supplies, tire installation
  - Contractor's Yard
  - Equipment Rental
  - Construction materials
  - Collection facility (recycling)



\*Map Not to Scale

#### **GARY MARTINEZ, CCIM, SIOR**

Senior Vice President

(714) 905-9383

gary@ashwillassociates.com CAL DRE Lic.# 01318932 Corp DRE Lic.#01291393



# FOR SALE <u>+</u> 13,286 SF 1962 N. Glassell St., Orange, CA 92865













## www.1962glassell.com

**GARY MARTINEZ, CCIM, SIOR** 

Senior Vice President

(714) 905-9383

gary@ashwillassociates.com CAL DRE Lic.# 01318932 Corp DRE Lic.#01291393