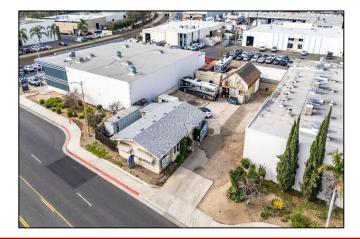

# + 13,286 Square Feet CONTRACTOR'S YARD

## 1962 N. Glassell St., Orange, CA 92865

#### **PROPERTY HIGHLIGHTS**

- <u>+</u> 13,286 SF Lot
- <u>+</u> 1,429 SF Office
- Rare Contractor's Yard
- Office Structure Built in 1922
- Vacant Upon Close of Escrow Possible
- Zoning M-2
- Uses permissible per zoning, Buyer shall verify:
  - Automobile repair, parts, supplies, tire installation
  - Contractor's Yard
  - Equipment Rental
  - Construction materials
  - Collection facility (recycling)