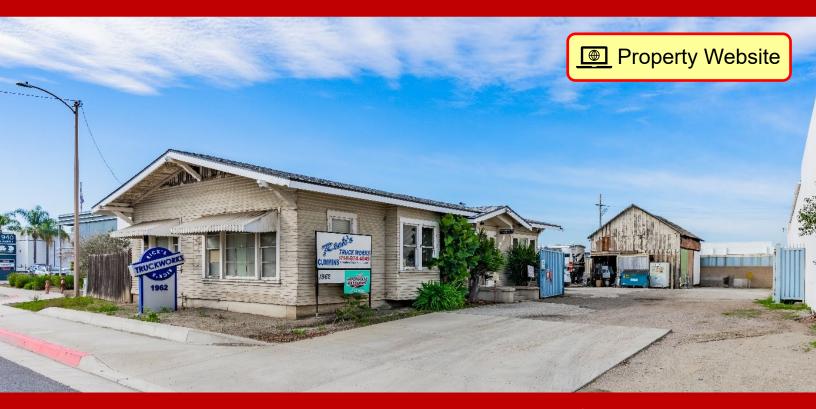

# + 13,286 Square Feet CONTRACTOR'S YARD

## 1962 N. Glassell St., Orange, CA 92865

#### **PROPERTY HIGHLIGHTS**

- <u>+</u> 13,286 SF Lot
- <u>+</u> 1,429 SF Office
- Rare Contractor's Yard
- Office Structure Built in 1922
- Vacant Upon Close of Escrow Possible
- Zoning M-2
- Uses permissible per zoning, Buyer shall verify:
  - Automobile repair, parts, supplies, tire installation
  - Contractor's Yard
  - Equipment Rental
  - Construction materials
  - Collection facility (recycling)