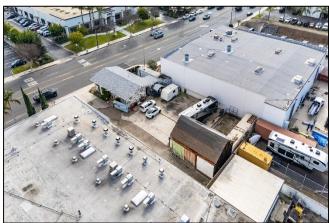

#### **PROPERTY HIGHLIGHTS**

- <u>+</u> 13,286 SF Lot
- <u>+</u> 1,429 SF Office
- Rare Contractor's Yard
- Office Structure Built in 1922
- Vacant Upon Close of Escrow Possible
- Zoning M-2
- Uses permissible per zoning, Buyer shall verify:
  - Automobile repair, parts, supplies, tire installation
  - Contractor's Yard
  - Equipment Rental
  - Construction materials
  - Collection facility (recycling)