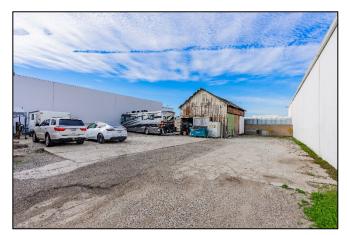

#### **PROPERTY HIGHLIGHTS**

- <u>+</u> 13,286 SF Lot
- <u>+</u> 1,429 SF Office
- Rare Contractor's Yard
- Office Structure Built in 1922
- Vacant Upon Close of Escrow Possible
- Zoning M-2
- Uses permissible per zoning, Buyer shall verify:
  - Automobile repair, parts, supplies, tire installation
  - Contractor's Yard
  - Equipment Rental
  - Construction materials
  - Collection facility (recycling)