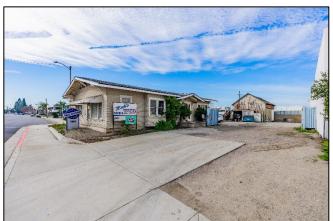

#### **PROPERTY HIGHLIGHTS**

- <u>+</u> 13,286 SF Lot
- <u>+</u> 1,429 SF Office
- Rare Contractor's Yard
- Office Structure Built in 1922
- Vacant Upon Close of Escrow Possible
- Zoning M-2
- Uses permissible per zoning, Buyer shall verify:
  - Automobile repair, parts, supplies, tire installation
  - Contractor's Yard
  - Equipment Rental
  - Construction materials
  - Collection facility (recycling)